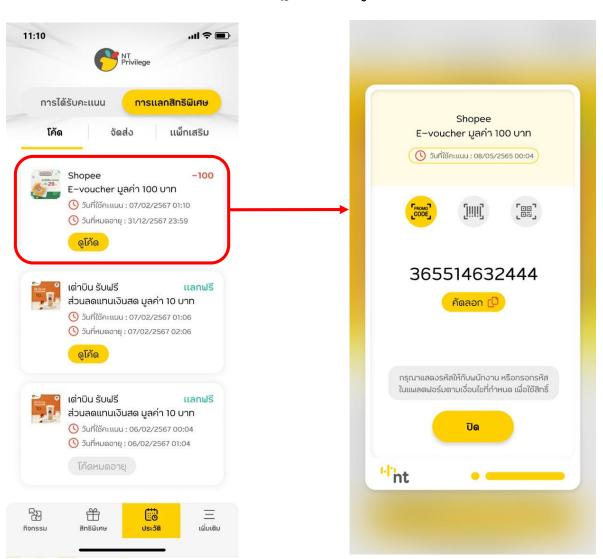

### หน้าสิทธิพิเศษ และการค้นหาของรางวัล

หน้าสิทธิพิเศษ → แลกฝรี มีทั้งคูปองโค้ดและจัดส่ง

หน้าสิทธิพิเศษ ightarrow แลกคะแนน

หน้าสิทธิพิเศษ → แลกคะแนน หมวดหมู่ต่าง ๆ

หมวดหมู่ร้านค้าท้องถิ่น

11:10 NT Privilege 1,278 คะแนน แลกฟรี แลกคะแนน อิเล็คทรอนิคส์ ร้านค้าท้องถึ่ บริการ NT Smart Air Purifier A1 **Smart Robot** 2200 3000 กิจกรรม สิทธิพิเศษ ประวัติ ເພີ່ນເຄັນ

หน้าสิทธิพิเศษ → แลกฝรี คูปองโค้ด (1)

หน้าสิทธิพิเศษ → แลกฟรี คูปองโค้ด (2)

หน้าสิทธิพิเศษ → แลกคะแนน คูปองโค้ด (1)

หน้าสิทธิพิเศษ → แลกคะแนน คูปองโค้ด (2)

หน้าสิทธิพิเศษ → แลกคะแนน จัดส่ง

หน้าสิทธิเมิเศษ $\rightarrow$  แลกคะแนน โอนคะแนน

หน้าประวัติ o ประวัติการได้รับคะแนน หน้าประวัติ o ประวัติการแลกสิทธิ**ต**ูเศษ