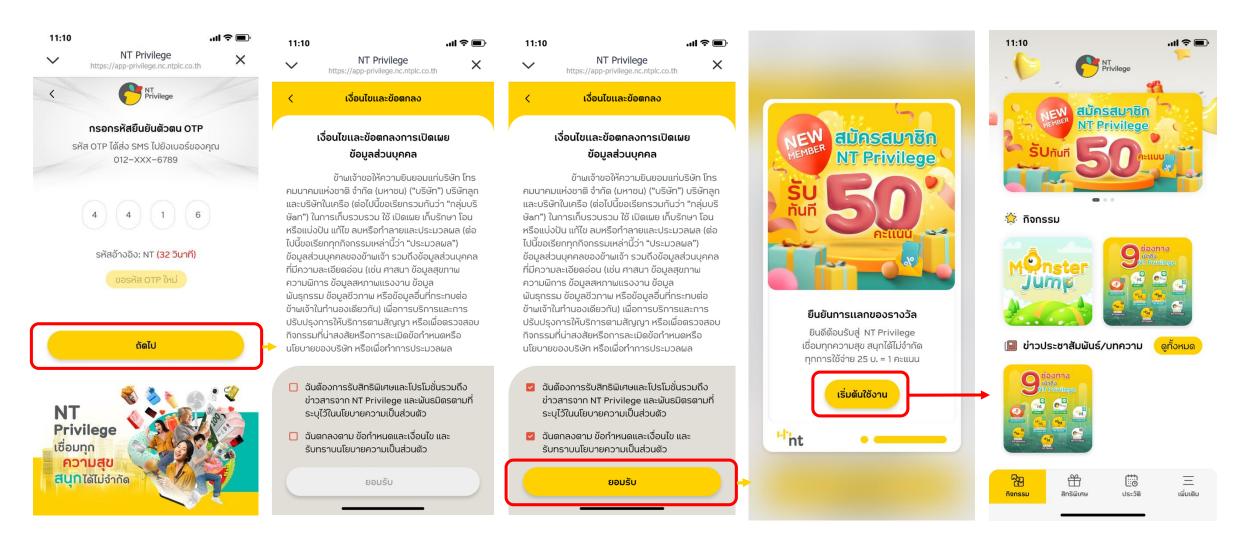

#### หน้ากิจกรรม

#### หน้ากิจกรรม $\rightarrow$ แบนเนอร์

ดูทั้งหมด

#

สิทธิพิเศษ

11:10

#### ตั้งแต่วันที่ 14 กุมภาพันธ์ 2567 เป็นต้นไป ลูกค้าทุกท่านสามารถเข้าถึง NT Privilege จากทั้งหมด 9 ช่องทาง ดังนี้

- LINE OA: NT Privilege
- LINE OA: NT PLC

รายละเอียด

- C-Internet Application
- my E-service Application
- NT Easy Life Application
- NT Mobile Application
- Website NT Privilege
- Website NT E-Service
- Website NT Mobile

#### หน้ากิจกรรม $\rightarrow$ กิจกรรม

กิจกรรมต้อนรับ NT Privilege โฉมใหม่ เตรียมผบกับเกม Monster Jump ยิ่งเล่นยิ่งได้ **โปรดติดตามประกาศเร็วๆนี้** 

#### หน้ากิจกรรม $\rightarrow$ ข่าวสารประชาสัมพันธ์/บทความ

หน้ากิจกรรม  $\rightarrow$  ข่าวสารประชาสัมพันธ์/บทความ