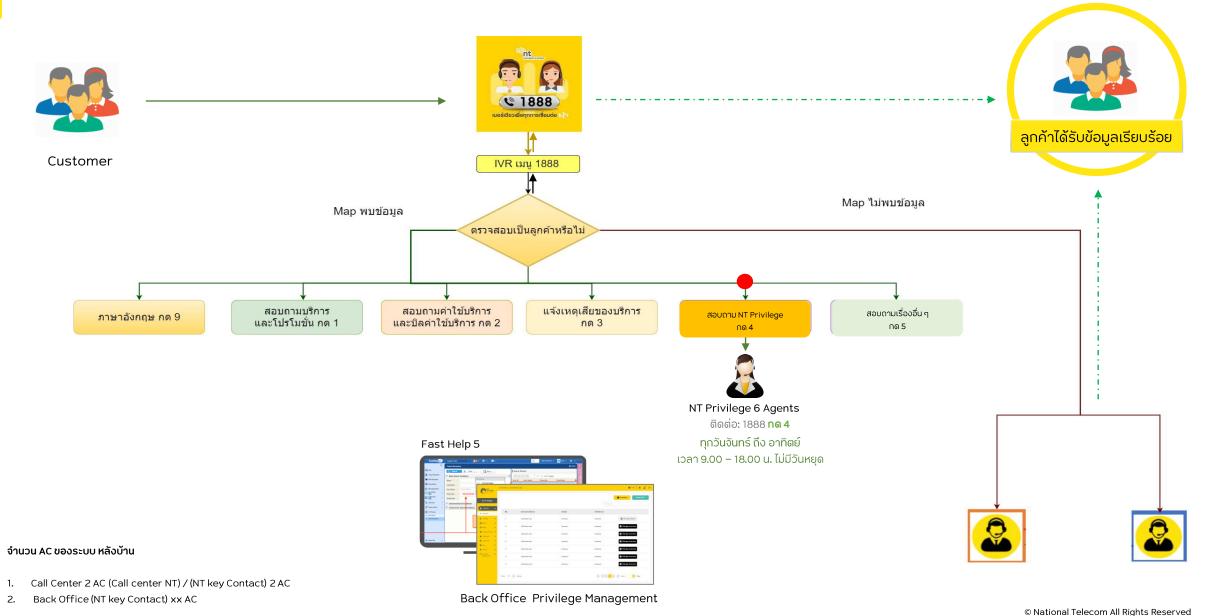

ึ้นระบบ

**Step 3:** จัดการระบบสินค้าคงคลัง (Inventory Management) ของรางวัล Physical และ Non-Physical

Step 4: ดำเนินการออก/ อัปโหลดคูปองโค้ดสำหรับสินค้า Non-Physical

Step 5: ดูแลสินค้ารูปแบบ Physical รวมถึงสินค้า/ของรางวัลที่ ทางแบรนด์เป็นผู้จัดหา (Premium Gift)

Step 6: ระบบ Back Office ตรวจสอบสถานะของรางวัลได้

Step 7: จัดส่งของรางวัล ภายในเวลา 5 วัน (รวมวันหยุดนักขัตฤกษ์ และวันเสาร์อาทิตย์)

คอลเซ็นเตอร์\* 02–023–8856

- เจ้าหน้าที่บริการลูกค้าทางด้านการกำหนดเงื่อนไขการเก็บคะแนน สถานะคะแนนและการแลกของรางวัล
- ให้บริการข้อมูลเพื่อสนับสนุน และตอบคำถามต่าง ๆ เรื่องรายละเอียดการสะสมคะแนน การแลกของรางวัล รวมถึงการจัดส่ง ของรางวัล
- ให้บริการ ทุกวันทำการ ยกเว้นวันหยุด และวันหยุดนักขัตฤกษ์ เวลา 09.00 -18.00 น.

## การบริหารจัดการแคมเปญ



## การประสานงานการแจ้งและติดต่อสอบถามข้อมูลโครงการ



## การประสานงานการแจ้งและติดต่อสอบถามข้อมูลโครงการ







## FAQ

| NO. | คำถาม                                                                          | คำตอบ                                                                                                                                                                                                                                                                                                                                           |
|-----|--------------------------------------------------------------------------------|-------------------------------------------------------------------------------------------------------------------------------------------------------------------------------------------------------------------------