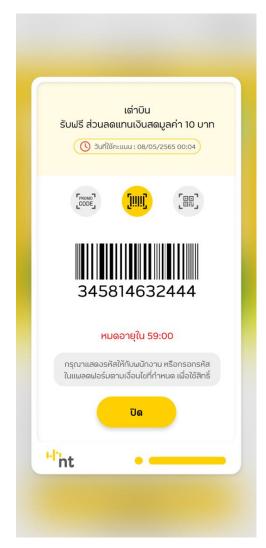

หน้าสิทธิพิเศษ → แลกฝรี คูปองโค้ด (1)

#### เงื่อนไขการรับสิทธิ์

- 1.1 ท่าน / สิทธิ์ /เดือน (สิทธิ์มีจำนวนจำกัด)
  2. กดรับสิทธิ์กับพนักงานที่ร้านเท่านั้น ไม่สามารถใช้
  รหัสที่เกิดจากการบันทึกภาพหน้าจอได้
- 3. เงื่อนไขและส่วนลดเป็นไปตามที่ร้านค้ากำหนด ไม่ สามารถแลกเปลี่ยนหรือทอนเป็นเงินสด และไม่ สามารถใช้ร่วมกับโปรโมชั่นอื่นใด
- 4. สิทธิ์หรือสินค้าที่ได้รับจากรายการส่งเสริมการขาย นี้สำหรับผู้มีสิทธิ์และปฏิบัติตามเจื่อนไขที่บริษัทดำหนด