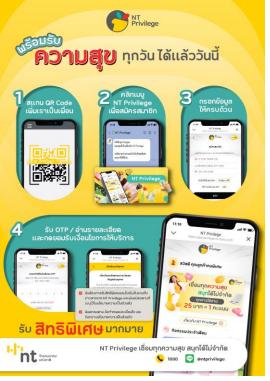

### ช่องทางเข้าใช้งาน NT Privilege จำนวน 9 ช่องทาง ดังนี้

#### ตั้งแต่วันที่ 14 กุมภาพันธ์ 2567 เป็นต้นไป ลูกค้าทุกท่านสามารถเข้าถึง NT Privilege จากทั้งหมด 9 ช่องทาง ดังนี้

- LINE OA: NT Privilege
- LINE OA: NT PLC

รายละเอียด

- C-Internet Application
- my E-service Application
- NT Easy Life Application
- NT Mobile Application
- Website NT Privilege
- Website NT E-Service
- Website NT Mobile