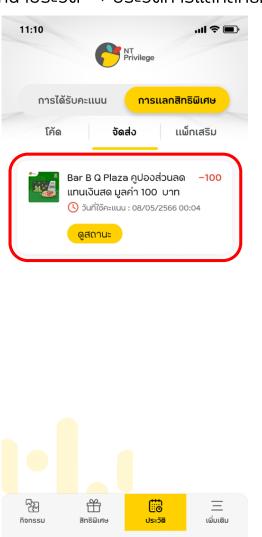

หน้าสิทธิพิเศษ → แลกฟรี คูปองโค้ด (2)

หน้าสิทธิพิเศษ → แลกคะแนน คูปองโค้ด (1)

หน้าสิทธิพิเศษ → แลกคะแนน คูปองโค้ด (2)

หน้าสิทธิพิเศษ → แลกคะแนน จัดส่ง

หน้าสิทธิเมิเศษ $\rightarrow$  แลกคะแนน โอนคะแนน

หน้าประวัติ o ประวัติการได้รับคะแนน หน้าประวัติ o ประวัติการแลกสิทธิ**ต**ูเศษ

หน้าประวัติ → ประวัติการแลกสิทธิฏิเศษ แบบคูปองโค้ด แลกคะแนน

หน้าประวัติ → ประวัติการแลกสิทธิฏิเศษ แบบคูปองโค้ด แลกฝรี

หน้าประวัติ → ประวัติการแลกสิทธิฒิเศษ แบบคูปองโค้ด หมดอายุ

หน้าประวัติ → ประวัติการแลกสิทธิฒิเศษ แบบจัดส่ง