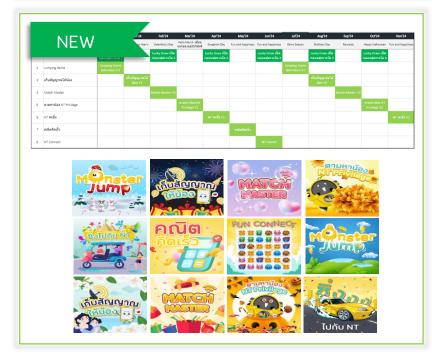

# ของรางวัลและกิจกรรมที่จะเกิดขึ้นในเดือน กุมภาพันธ์ 2567

|    | Sunday |    | Monday                                                    | Tuesday |    | Wednesday                                |    | Thursday                                                               |    | Friday                                      |    | Saturday                                                           |
|----|--------|----|-----------------------------------------------------------|---------|----|------------------------------------------|----|------------------------------------------------------------------------|----|---------------------------------------------|----|--------------------------------------------------------------------|
| 11 |        | 12 | 12                                                        | 13      | 14 |                                          | 15 |                                                                        | 16 |                                             | 17 |                                                                    |
|    |        |    |                                                           |         |    | <sup>09.00</sup><br>Go-Live<br>ระบบใหม่  |    | TIKTOK<br>เปิดตัวระบบใหม่                                              |    | <sup>12.05</sup><br>เชิญชวนสมัครสมาชิก      |    |                                                                    |
| 18 |        | 19 |                                                           | 20      | 21 |                                          | 22 |                                                                        | 23 |                                             | 24 |                                                                    |
|    |        |    |                                                           |         |    | 12.05<br>โปรโมตสินค้าและ<br>บริการของ NT |    |                                                                        |    | 12.05<br>Privilege<br>Bar B Q Plaza<br>35 P |    | <sup>12.05</sup><br>Privilege<br><b>Big C 50 P</b><br>(วันมาฆบูชา) |
| 25 |        | 26 |                                                           | 27      | 28 |                                          | 29 |                                                                        |    |                                             |    |                                                                    |
|    |        |    | 12.05<br>Privilege<br>สุกี้ตีน้อย 276 P<br>(วันหยุดชดเชย) |         |    | 12.05<br>โปรโมตสินค้าและ<br>บริการของ NT |    | 09.00<br>แคมเปญประจำเดือน<br>"29 February<br>ดีลดีย์ 4 ปีมีครั้งเดียว" |    |                                             |    |                                                                    |

## ของรางวัลและกิจกรรมที่จะเกิดขึ้นในเดือน กุมภาพันธ์ 2567

## ของรางวัลและกิจกรรมที่จะเกิดขึ้น