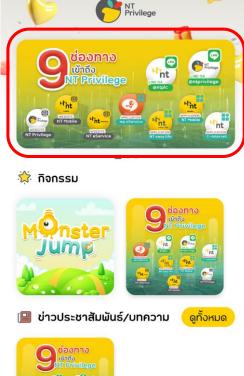

### ช่องทางเข้าใช้งาน NT Privilege จำนวน 9 ช่องทาง ดังนี้

#### ตั้งแต่วันที่ 14 กุมภาพันธ์ 2567 เป็นต้นไป ลูกค้าทุกท่านสามารถเข้าถึง NT Privilege จากทั้งหมด 9 ช่องทาง ดังนี้

- LINE OA: NT Privilege
- LINE OA: NT PLC

รายละเอียด

- C-Internet Application
- my E-service Application
- NT Easy Life Application
- NT Mobile Application
- Website NT Privilege
- Website NT E-Service
- Website NT Mobile

#### หน้ากิจกรรม $\rightarrow$ กิจกรรม

กิจกรรมต้อนรับ NT Privilege โฉมใหม่ เตรียมผบกับเกม Monster Jump ยิ่งเล่นยิ่งได้ **โปรดติดตามประกาศเร็วๆนี้** 

#### หน้ากิจกรรม $\rightarrow$ ข่าวสารประชาสัมพันธ์/บทความ

หน้ากิจกรรม  $\rightarrow$  ข่าวสารประชาสัมพันธ์/บทความ