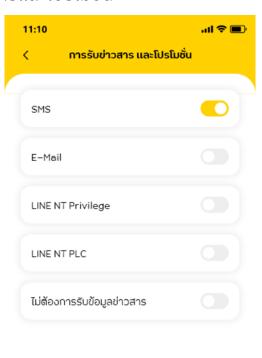

้าสิทธิเมิเศษ $\rightarrow$  แลกคะแนน โอนคะแนน





หน้าประวัติ o ประวัติการได้รับคะแนน หน้าประวัติ o ประวัติการแลกสิทธิ**ต**ูเศษ



หน้าประวัติ → ประวัติการแลกสิทธิฏิเศษ แบบคูปองโค้ด แลกคะแนน







หน้าประวัติ → ประวัติการแลกสิทธิฏิเศษ แบบคูปองโค้ด แลกฝรี







หน้าประวัติ → ประวัติการแลกสิทธิฒิเศษ แบบคูปองโค้ด หมดอายุ



หน้าประวัติ → ประวัติการแลกสิทธิฒิเศษ แบบจัดส่ง





หน้าเพิ่มเติม → ส่วนแสดงข้อมูลคูปองพร้อมใช้และของรางวัลจัดส่ง



หน้าเพิ่มเติม → ส่วนแสดงข้อมูลคะแนน



### หน้าเพิ่มเติม → การแก้ไขโปรไฟล์ NT Privilege







### หน้าเพิ่มเติม $\rightarrow$ การแก้ไขโปรไฟล์ NT E-Service





### หน้าเพิ่มเติม → การจัดการที่อยู่











การเผิ่มที่อยู่

การแก้ไขที่อยู่

การลบที่อยู่

### หน้าเพิ่มเติม → การแสดงบริการทั้งหมด



### หน้าเพิ่มเติมightarrowการรับข่าวสารและโปรโมชัน







### หน้าเพิ่มเติม → การเปลี่ยนภาษา



### หน้าเพิ่มเติมightarrow เงื่อนไขการรับสิทธิ์





- ลูกค้า postpaid ได้รับ Point เมื่อชำระยอดค่า บริการเต็มจำนวน 25 บาท เศษที่เหลือรอทบครั้งดัดไป
- กรณีลูกค้า postpaid ชำระค่าบริการเต็มจำนวน ในเวลาที่กำหนด รับคะแนนเพิ่ม 5 point ลูกค้า prepaid ได้รับ Point จากยอดค่าใช้บริการ สะสมในแต่ละเดือน โดยจะได้รับ point ภายใน วันที่ 15 ของเดือนถัดไป เช่น ค่าใช้บริการเดือนพฤศจิกายน ได้ รับคะแนนในวันที่ 15 ธันวาคม
- คะแนนมีอายุใช้งานถึง วันที่ 31 ธ.ค. 2567

### หน้าเพิ่มเติม $\rightarrow$ นโยบายความเป็นส่วนตัว





### หน้าเพิ่มเติม → ช่องทางการติดต่อ







# ด้านบริหารจัดการ ของรางวัล

## สิทธิพิเศษสำหรับสมาชิก NT Privilege Point Program









## สิทธิพิเศษสำหรับสมาชิก NT Privilege Point Program

### ตัวอย่างรายการกลุ่มของรางวัล



















ตัวอย่