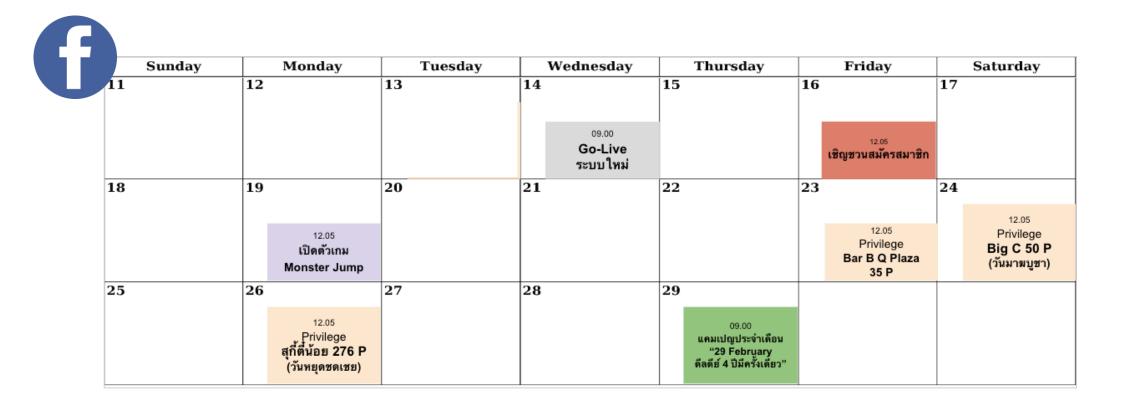

# ของรางวัลและกิจกรรมที่จะเกิดขึ้นในเดือน กุมภาพันธ์ 2567

|    | Sunday |    | Monday                                                    | Tuesday |    | Wednesday                                |    | Thursday                                                               |    | Friday                                      |    | Saturday                                                           |
|----|--------|----|-----------------------------------------------------------|---------|----|------------------------------------------|----|------------------------------------------------------------------------|----|---------------------------------------------|----|--------------------------------------------------------------------|
| 11 |        | 12 | 12                                                        | 13      | 14 |                                          | 15 |                                                                        | 16 |                                             | 17 |                                                                    |
|    |        |    |                                                           |         |    | <sup>09.00</sup><br>Go-Live<br>ระบบใหม่  |    | TIKTOK<br>เปิดตัวระบบใหม่                                              |    | <sup>12.05</sup><br>เชิญชวนสมัครสมาชิก      |    |                                                                    |
| 18 |        | 19 |                                                           | 20      | 21 |                                          | 22 |                                                                        | 23 |                                             | 24 |                                                                    |
|    |        |    |                                                           |         |    | 12.05<br>โปรโมตสินค้าและ<br>บริการของ NT |    |                                                                        |    | 12.05<br>Privilege<br>Bar B Q Plaza<br>35 P |    | <sup>12.05</sup><br>Privilege<br><b>Big C 50 P</b><br>(วันมาฆบูชา) |
| 25 |        | 26 |                                                           | 27      | 28 |                                          | 29 |                                                                        |    |                                             |    |                                                                    |
|    |        |    | 12.05<br>Privilege<br>สุกี้ตีน้อย 276 P<br>(วันหยุดชดเชย) |         |    | 12.05<br>โปรโมตสินค้าและ<br>บริการของ NT |    | 09.00<br>แคมเปญประจำเดือน<br>"29 February<br>ดีลดีย์ 4 ปีมีครั้งเดียว" |    |                                             |    |                                                                    |

## ของรางวัลและกิจกรรมที่จะเกิดขึ้นในเดือน กุมภาพันธ์ 2567