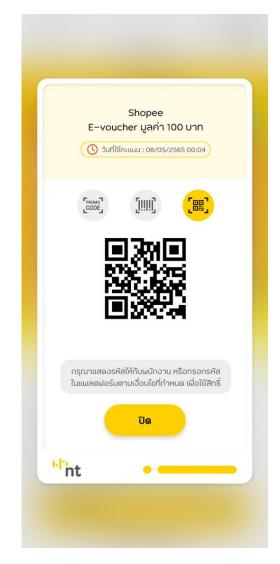

หน้าสิทธิพิเศษ → แลกฝรี คูปองโค้ด (1)

#### เงื่อนไขการรับสิทธิ์

- 1.1 ท่าน / สิทธิ์ /เดือน (สิทธิ์มีจำนวนจำกัด)
  2. กดรับสิทธิ์กับพนักงานที่ร้านเท่านั้น ไม่สามารถใช้
  รหัสที่เกิดจากการบันทึกภาพหน้าจอได้
- 3. เงื่อนไขและส่วนลดเป็นไปตามที่ร้านค้ากำหนด ไม่ สามารถแลกเปลี่ยนหรือทอนเป็นเงินสด และไม่ สามารถใช้ร่วมกับโปรโมชั่นอื่นใด
- 4. สิทธิ์หรือสินค้าที่ได้รับจากรายการส่งเสริมการขาย นี้สำหรับผู้มีสิทธิ์และปฏิบัติตามเจื่อนไขที่บริษัทดำหนด