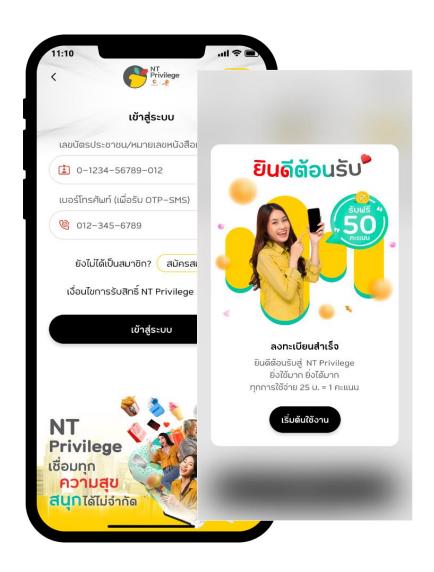

## ภาพรวม **ช่องทางการเป็นสมาชิก / เข้าใช้งาน** โครงการ NT Privilege Point Program

### ช่องทางเข้าใช้งาน NT Privilege จำนวน 9 ช่องทาง ดังนี้

#### ตั้งแต่วันที่ 14 กุมภาพันธ์ 2567 เป็นต้นไป ลูกค้าทุกท่านสามารถเข้าถึง NT Privilege จากทั้งหมด 9 ช่องทาง ดังนี้

- LINE OA: NT Privilege
- LINE OA: NT PLC

รายละเอียด

- C-Internet Application
- my E-service Application
- NT Easy Life Application
- NT Mobile Application
- Website NT Privilege
- Website NT E-Service
- Website NT Mobile