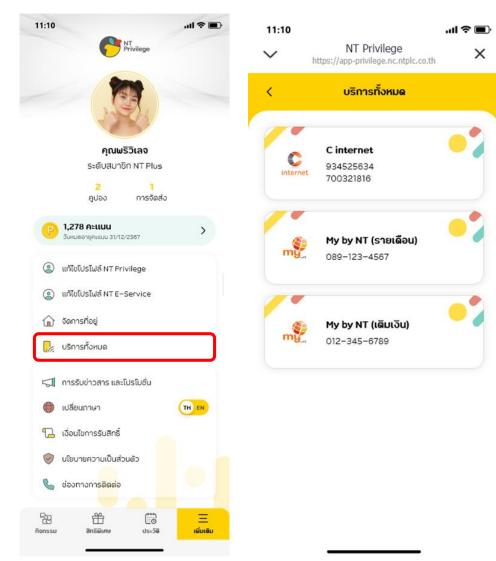

2)









หน้าสิทธิพิเศษ → แลกคะแนน จัดส่ง









หน้าสิทธิเมิเศษ $\rightarrow$  แลกคะแนน โอนคะแนน





หน้าประวัติ o ประวัติการได้รับคะแนน หน้าประวัติ o ประวัติการแลกสิทธิ**ต**ูเศษ



หน้าประวัติ → ประวัติการแลกสิทธิฏิเศษ แบบคูปองโค้ด แลกคะแนน







หน้าประวัติ → ประวัติการแลกสิทธิฏิเศษ แบบคูปองโค้ด แลกฝรี







หน้าประวัติ → ประวัติการแลกสิทธิฒิเศษ แบบคูปองโค้ด หมดอายุ



หน้าประวัติ → ประวัติการแลกสิทธิฒิเศษ แบบจัดส่ง





หน้าเพิ่มเติม → ส่วนแสดงข้อมูลคูปองพร้อมใช้และของรางวัลจัดส่ง



หน้าเพิ่มเติม → ส่วนแสดงข้อมูลคะแนน



### หน้าเพิ่มเติม → การแก้ไขโปรไฟล์ NT Privilege







### หน้าเพิ่มเติม $\rightarrow$ การแก้ไขโปรไฟล์ NT E-Service





### หน้าเพิ่มเติม → การจัดการที่อยู่











การเผิ่มที่อยู่

การแก้ไขที่อยู่

การลบที่อยู่

### หน้าเพิ่มเติม → การแสดงบริการทั้งหมด



### หน้าเพิ่มเติมightarrowการรับข่าวสารและโปรโมชัน







### หน้าเพิ่มเติม → การเปลี่ยนภาษา



### หน้าเพิ่มเติมightarrow เงื่อนไขการรับสิทธิ์





- ลูกค้า postpaid ได้รับ Point เมื่อชำระยอดค่า บริการเต็มจำนวน 25 บาท เศษที่เหลือรอทบครั้งดัดไป
- กรณีลูกค้า postpaid ชำระค่าบริการเต็มจำนวน ในเวลาที่กำหนด รับคะแนนเพิ่ม 5 point ลูกค้า prepaid ได้รับ Point จากยอดค่าใช้บริการ สะสมในแต่ละเดือน โดยจะได้รับ point ภายใน วันที่ 15 ของเดือนถัดไป เช่น ค่าใช้บริการเดือนพฤศจิกายน ได้ รับคะแนนในวันที่ 15 ธันวาคม
- คะแนนมีอายุใช้งานถึง วันที่ 31 ธ.ค. 2567

### หน้าเพิ่มเติม $\rightarrow$ นโยบายความเป็นส่วนตัว





### หน้าเพิ่มเติม → ช่องทางการติดต่อ







# ด้านบริหารจัดการ ของรางวัล

## สิทธิพิเศษสำหรับสมาชิก NT Privilege Point Program









## สิทธิพิเศษสำหรับสมาชิก NT Privilege Point Program

##