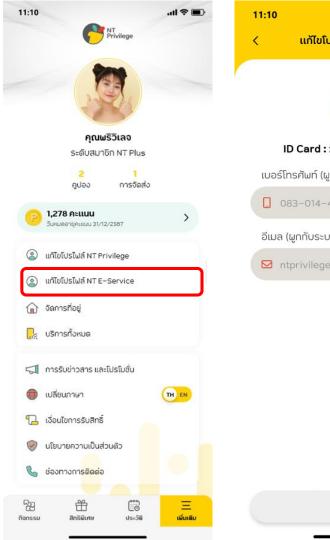

ดำหนด





หน้าสิทธิพิเศษ → แลกฟรี คูปองโค้ด (2)









หน้าสิทธิพิเศษ → แลกคะแนน คูปองโค้ด (1)







หน้าสิทธิพิเศษ → แลกคะแนน คูปองโค้ด (2)









หน้าสิทธิพิเศษ → แลกคะแนน จัดส่ง









หน้าสิทธิเมิเศษ $\rightarrow$  แลกคะแนน โอนคะแนน





หน้าประวัติ o ประวัติการได้รับคะแนน หน้าประวัติ o ประวัติการแลกสิทธิ**ต**ูเศษ



หน้าประวัติ → ประวัติการแลกสิทธิฏิเศษ แบบคูปองโค้ด แลกคะแนน







หน้าประวัติ → ประวัติการแลกสิทธิฏิเศษ แบบคูปองโค้ด แลกฝรี







หน้าประวัติ → ประวัติการแลกสิทธิฒิเศษ แบบคูปองโค้ด หมดอายุ



หน้าประวัติ → ประวัติการแลกสิทธิฒิเศษ แบบจัดส่ง





หน้าเพิ่มเติม → ส่วนแสดงข้อมูลคูปองพร้อมใช้และของรางวัลจัดส่ง



หน้าเพิ่มเติม → ส่วนแสดงข้อมูลคะแนน



### หน้าเพิ่มเติม → การแก้ไขโปรไฟล์ NT Privilege







### หน้าเพิ่มเติม $\rightarrow$ การแก้ไขโปรไฟล์ NT E-Service





### หน้าเพิ่มเติม → การจัดการที่อยู่











การเผิ่มที่อยู่

การแก้ไขที่อยู่

การลบที่อยู่

### หน้าเพิ่มเติม → การแสดงบริการทั้งหมด



### หน้าเพิ่มเติมightarrowการรับข่าวสารและโปรโมชัน







### หน้าเพิ่มเติม → การเปลี่ยนภาษา



### หน้าเพิ่มเติมightarrow เงื่อนไขการรับสิทธิ์





- ลูกค้า postpaid ได้รับ Point เมื่อชำระยอดค่า บริการเต็มจำนวน 25 บาท เศษที่เหลือรอทบครั้งดัดไป
- กรณีลูกค้า postpaid ชำระค่าบริการเต็มจำนวน ในเวลาที่กำหนด รับคะแนนเพิ่ม 5 point ลูกค้า prepaid ได้รับ Point จากยอดค่าใช้บริการ สะสมในแต่ละเดือน โดยจะได้รับ point ภายใน วันที่ 15 ของเดือนถัดไป เช่น ค่าใช้บริการเดือนพฤศจิกายน ได้ รับคะแนนในวันที่ 15 ธันวาคม
- คะแนนมีอายุใช้งานถึง วันที่ 31 ธ.ค. 2567

### หน้าเพิ่มเติม $\rightarrow$ นโยบายความเป็นส่วนตัว





### หน้าเพิ่มเติม → ช่องทางการติดต่อ







# ด้าน