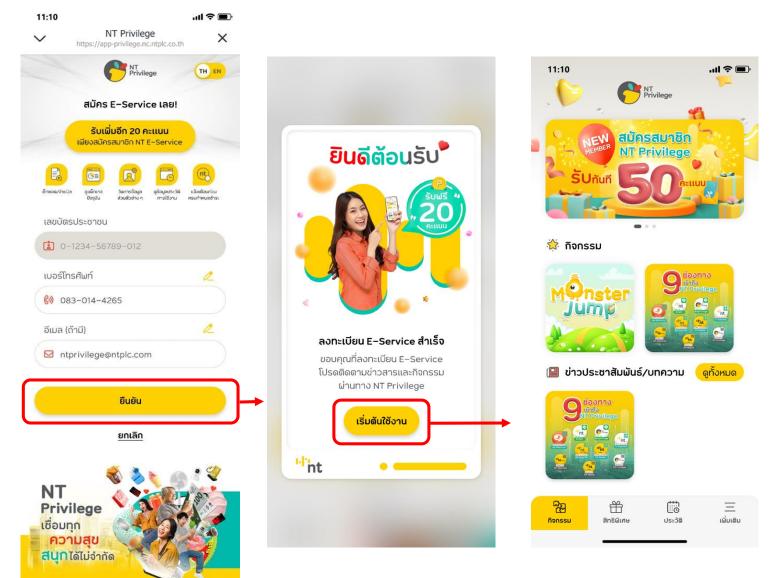

#### Website

- 7. Website NT Privilege (ช่องทางเดิม)
- 8. Website NT E-Service
- 9. Website NT Mobile: Pre-Paid.net

การเข้าใช้งานจากไลน์ (กรณีสมัครใช้งาน1)

การเข้าใช้งานจากไลน์ (กรณีสมัครใช้งาน2)

การเข้าใช้งานจากไลน์ (กรณีสมัครใช้งานพบว่าเป็นสมาชิก **E-Service** ไม่สมัครใช้งาน)

การเข้าใช้งานจากไลน์ (กรณีสมัครใช้งานพบว่าเป็นสมาชิก E-Service สมัครใช้งาน)

การเข้าใช้งานจากไลน์ (กรณีเข้าสู่ระบบ กรณียอมรับ PDPA แล้ว)

การเข้าใช้งานจากไลน์ (กรณีเข้าสู่ระบบ กรณียังไม่ยอมรับ PDPA แล้ว)