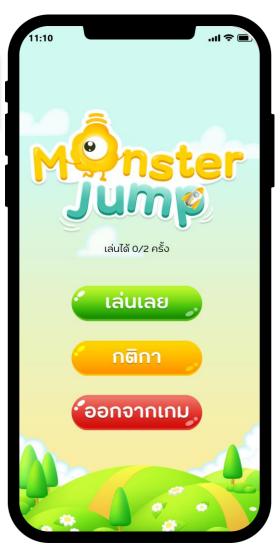

### กติกาเกมส์

#### รายละเอียดเกมส์ Monster JUMP

- 1. ผู้ร่วมกิจกรรมสามารถร่วมสนุกกิจกรรม Monster JUMP เก็บ logo ได้มากสุด 3 ครั้ง/ วัน
- 2. ผู้ร่วมกิจกรรมสามารถร่วมสนุกกิจกรรม Monster JUMP เก็บ logo และสามารถได้รับ คะแนนสะสมแต้มมากสด 15 แต้ม/วัน
- 3. logo 1 ชิ้นแทนคะแนน 1 คะแนน
- 4. ผู้ร่วมทิจกรรมจะได้รับคะแนนก็ต่อเมื่อเก็บ logo ได้
- 5. 1 เกมส์มีเวลาในการเล่น 30 วินาที
- 6. กิจกรรมดังกล่าวถือว่าผู้เข้าร่วมกิจกรรมได้ อ่านและเข้าใจเงื่อนไขวิธีการเล่นสิ่งของรางวัล และรายละเอียดเผิ่มเติมแล้วจึงยินยอมที่จะ ปฏิบัติตามข้อกำหนดในการเข้าร่วมกิจกรรม