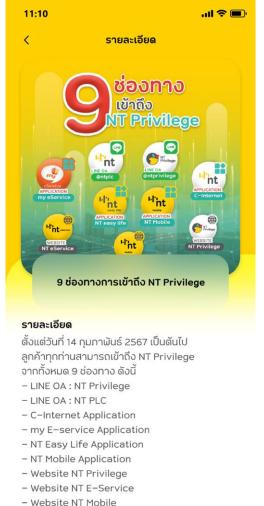

### ช่องทางเข้าใช้งาน NT Privilege จำนวน 9 ช่องทาง ดังนี้

#### ☐ LINE OA

1. LINE OA : NT Privilege (ช่องทางเดิม)

2. LINE OA: NT PLC

- 3. C-Internet Application (ช่องทางเดิม)
- 4. my E-service Application (ช่องทางเดิม)
- 5. NT Easy Life Application
- 6. NT Mobile Application

#### Website

- 7. Website NT Privilege (ช่องทางเดิม)
- 8. Website NT E-Service
- 9. Website NT Mobile: Pre-Paid.net

การเข้าใช้งานจากไลน์ (กรณีสมัครใช้งาน1)

การเข้าใช้งานจากไลน์ (กรณีสมัครใช้งาน2)

การเข้าใช้งานจากไลน์ (กรณีสมัครใช้งานพบว่าเป็นสมาชิก **E-Service** ไม่สมัครใช้งาน)

#### ตั้งแต่วันที่ 14 กุมภาพันธ์ 2567 เป็นต้นไป ลูกค้าทุกท่านสามารถเข้าถึง NT Privilege จากทั้งหมด 9 ช่องทาง ดังนี้

- LINE OA: NT Privilege
- LINE OA: NT PLC

รายละเอียด

- C-Internet Application
- my E-service Application
- NT Easy Life Application
- NT Mobile Application
- Website NT Privilege
- Website NT E-Service
- Website NT Mobile