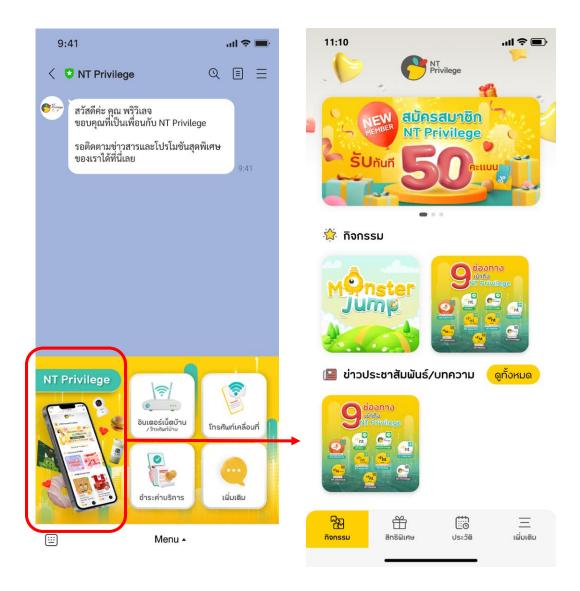

#### Website

- 7. Website NT Privilege (ช่องทางเดิม)
- 8. Website NT E-Service
- 9. Website NT Mobile: Pre-Paid.net

การเข้าใช้งานจากไลน์ (กรณีสมัครใช้งาน1)

การเข้าใช้งานจากไลน์ (กรณีสมัครใช้งาน2)

การเข้าใช้งานจากไลน์ (กรณีสมัครใช้งานพบว่าเป็นสมาชิก **E-Service** ไม่สมัครใช้งาน)

การเข้าใช้งานจากไลน์ (กรณีสมัครใช้งานพบว่าเป็นสมาชิก E-Service สมัครใช้งาน)

การเข้าใช้งานจากไลน์ (กรณีเข้าสู่ระบบ กรณียอมรับ PDPA แล้ว)

การเข้าใช้งานจากไลน์ (กรณีเข้าสู่ระบบ กรณียังไม่ยอมรับ PDPA แล้ว)