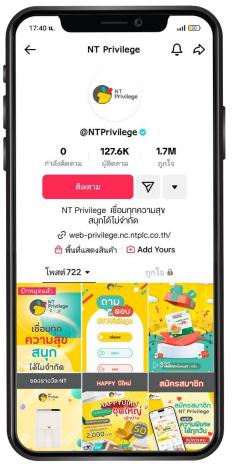

## ภาพรวม **ช่องทางการเป็นสมาชิก / เข้าใช้งาน** โครงการ NT Privilege Point Program

### ช่องทางเข้าใช้งาน NT Privilege จำนวน 9 ช่องทาง ดังนี้

#### ตั้งแต่วันที่ 14 กุมภาพันธ์ 2567 เป็นต้นไป ลูกค้าทุกท่านสามารถเข้าถึง NT Privilege จากทั้งหมด 9 ช่องทาง ดังนี้

- LINE OA: NT Privilege
- LINE OA: NT PLC

รายละเอียด

- C-Internet Application
- my E-service Application
- NT Easy Life Application
- NT Mobile Application
- Website NT Privilege
- Website NT E-Service
- Website NT Mobile

### หน้าสิทธิพิเศษ และการค้นหาของรางวัล

หน้าสิทธิพิเศษ → แลกฝรี มีทั้งคูปองโค้ดและจัดส่ง

หน้าสิทธิพิเศษ ightarrow แลกคะแนน

หน้าสิทธิพิเศษ → แลกคะแนน หมวดหมู่ต่าง ๆ

หมวดหมู่ร้านค้าท้องถิ่น

11:10 NT Privilege 1,278 คะแนน แลกฟรี แลกคะแนน อิเล็คทรอนิคส์ ร้านค้าท้องถึ่ บริการ NT Smart Air Purifier A1 **Smart Robot** 2200 3000 กิจกรรม สิทธิพิเศษ ประวัติ ເພີ່ນເຄັນ