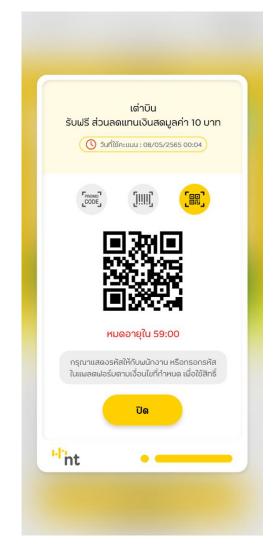

หน้าสิทธิพิเศษ → แลกฝรี คูปองโค้ด (1)

#### เงื่อนไขการรับสิทธิ์

- 1.1 ท่าน / สิทธิ์ /เดือน (สิทธิ์มีจำนวนจำกัด)
  2. กดรับสิทธิ์กับพนักงานที่ร้านเท่านั้น ไม่สามารถใช้
  รหัสที่เกิดจากการบันทึกภาพหน้าจอได้
- 3. เงื่อนไขและส่วนลดเป็นไปตามที่ร้านค้ากำหนด ไม่ สามารถแลกเปลี่ยนหรือทอนเป็นเงินสด และไม่ สามารถใช้ร่วมกับโปรโมชั่นอื่นใด
- 4. สิทธิ์หรือสินค้าที่ได้รับจากรายการส่งเสริมการขาย นี้สำหรับผู้มีสิทธิ์และปฏิบัติตามเจื่อนไขที่บริษัทดำหนด