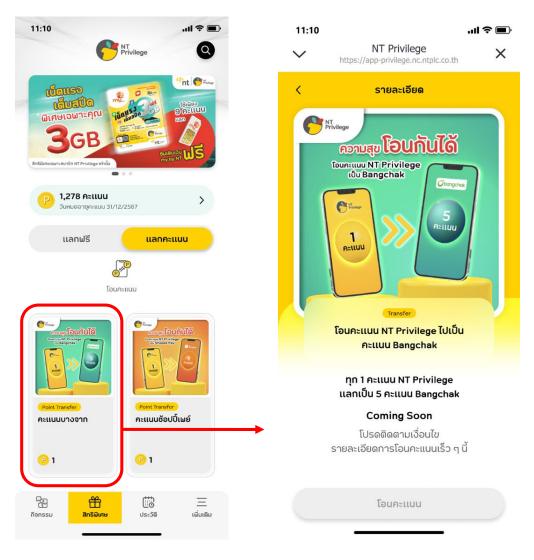

หน้าสิทธิพิเศษ → แลกฟรี คูปองโค้ด (2)

หน้าสิทธิพิเศษ → แลกคะแนน คูปองโค้ด (1)

หน้าสิทธิพิเศษ → แลกคะแนน คูปองโค้ด (2)

หน้าสิทธิพิเศษ → แลกคะแนน จัดส่ง

หน้าสิทธิเมิเศษ $\rightarrow$  แลกคะแนน โอนคะแนน

หน้าประวัติ o ประวัติการได้รับคะแนน หน้าประวัติ o ประวัติการแลกสิทธิ**ต**ูเศษ