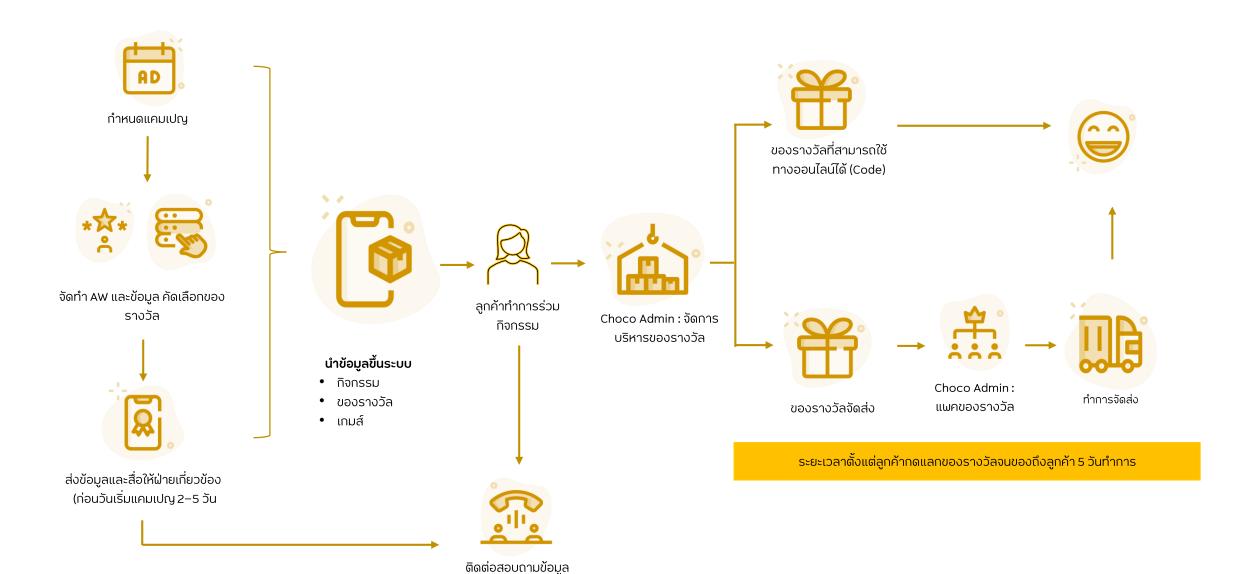

## การบริหารจัดการโครงการด้านของรางวัล NT Privilege Point Program

Step 1: จัดหา/ ดูแล/ บริการ/ จัดส่งของรางวัล

Step 2: นำของรางวัลและสิทธิพิเศษขึ้นระบบ

**Step 3:** จัดการระบบสินค้าคงคลัง (Inventory Management) ของรางวัล Physical และ Non-Physical

Step 4: ดำเนินการออก/ อัปโหลดคูปองโค้ดสำหรับสินค้า Non-Physical

Step 5: ดูแลสินค้ารูปแบบ Physical รวมถึงสินค้า/ของรางวัลที่ ทางแบรนด์เป็นผู้จัดหา (Premium Gift)

Step 6: ระบบ Back Office ตรวจสอบสถานะของรางวัลได้

Step 7: จัดส่งของรางวัล ภายในเวลา 5 วัน (รวมวันหยุดนักขัตฤกษ์ และวันเสาร์อาทิตย์)

คอลเซ็นเตอร์\* 02–023–8856

- เจ้าหน้าที่บริการลูกค้าทางด้านการกำหนดเงื่อนไขการเก็บคะแนน สถานะคะแนนและการแลกของรางวัล
- ให้บริการข้อมูลเพื่อสนับสนุน และตอบคำถามต่าง ๆ เรื่องรายละเอียดการสะสมคะแนน การแลกของรางวัล รวมถึงการจัดส่ง ของรางวัล
- ให้บริการ ทุกวันทำการ ยกเว้นวันหยุด และวันหยุดนักขัตฤกษ์ เวลา 09.00 -18.00 น.

## การบริหารจัดการแคมเปญ