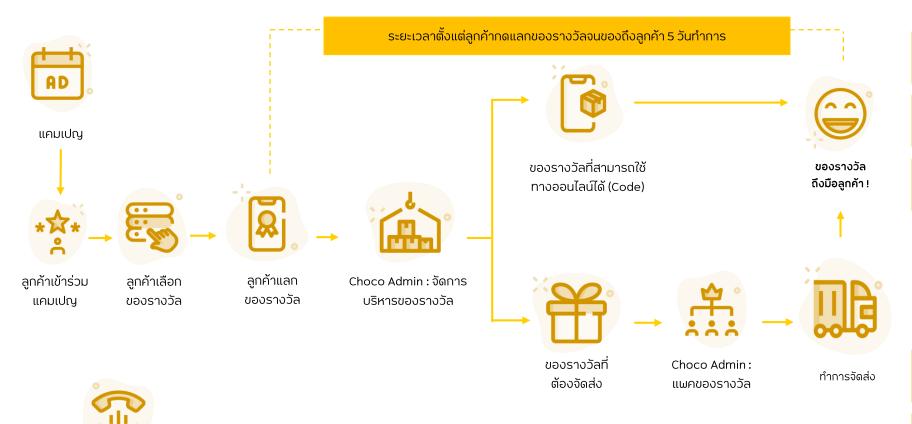

## การบริหารจัดการโครงการด้านของรางวัล NT Privilege Point Program

Step 1: จัดหา/ ดูแล/ บริการ/ จัดส่งของรางวัล

Step 2: นำของรางวัลและสิทธิพิเศษขึ้นระบบ

**Step 3:** จัดการระบบสินค้าคงคลัง (Inventory Management) ของรางวัล Physical และ Non-Physical

Step 4: ดำเนินการออก/ อัปโหลดคูปองโค้ดสำหรับสินค้า Non-Physical

Step 5: ดูแลสินค้ารูปแบบ Physical รวมถึงสินค้า/ของรางวัลที่ ทางแบรนด์เป็นผู้จัดหา (Premium Gift)

Step 6: ระบบ Back Office ตรวจสอบสถานะของรางวัลได้

Step 7: จัดส่งของรางวัล ภายในเวลา 5 วัน (รวมวันหยุดนักขัตฤกษ์ และวันเสาร์อาทิตย์)

คอลเซ็นเตอร์\* 02–023–8856

- เจ้าหน้าที่บริการลูกค้าทางด้านการกำหนดเงื่อนไขการเก็บคะแนน สถานะคะแนนและการแลกของรางวัล
- ให้บริการข้อมูลเพื่อสนับสนุน และตอบคำถามต่าง ๆ เรื่องรายละเอียดการสะสมคะแนน การแลกของรางวัล รวมถึงการจัดส่ง ของรางวัล
- ให้บริการ ทุกวันทำการ ยกเว้นวันหยุด และวันหยุดนักขัตฤกษ์ เวลา 09.00 -18.00 น.