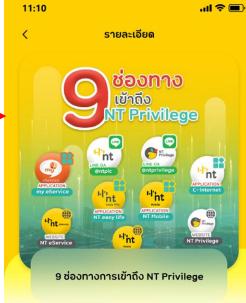

### ช่องทางเข้าใช้งาน NT Privilege จำนวน 9 ช่องทาง ดังนี้

#### ☐ LINE OA

1. LINE OA : NT Privilege (ช่องทางเดิม)

2. LINE OA: NT PLC

- 3. C-Internet Application (ช่องทางเดิม)
- 4. my E-service Application (ช่องทางเดิม)
- 5. NT Easy Life Application
- 6. NT Mobile Application

#### Website

- 7. Website NT Privilege (ช่องทางเดิม)
- 8. Website NT E-Service
- 9. Website NT Mobile: Pre-Paid.net

การเข้าใช้งานจากไลน์ (กรณีสมัครใช้งาน1)

การเข้าใช้งานจากไลน์ (กรณีสมัครใช้งาน2)

การเข้าใช้งานจากไลน์ (กรณีสมัครใช้งานพบว่าเป็นสมาชิก **E-Service** ไม่สมัครใช้งาน)

#### ตั้งแต่วันที่ 14 กุมภาพันธ์ 2567 เป็นต้นไป ลูกค้าทุกท่านสามารถเข้าถึง NT Privilege จากทั้งหมด 9 ช่องทาง ดังนี้

- LINE OA: NT Privilege
- LINE OA: NT PLC

รายละเอียด

- C-Internet Application
- my E-service Application
- NT Easy Life Application
- NT Mobile Application
- Website NT Privilege
- Website NT E-Service
- Website NT Mobile