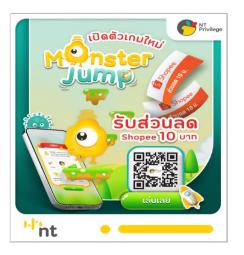

#### หน้ากิจกรรม $\rightarrow$ กิจกรรม

กิจกรรมต้อนรับ NT Privilege โฉมใหม่ เตรียมผบกับเกม Monster Jump ยิ่งเล่นยิ่งได้ **โปรดติดตามประกาศเร็วๆนี้** 

#### รายละเอียดเกมส์ Monster JUMP

- 1. ผู้ร่วมกิจกรรมสามารถร่วมสนุกกิจกรรม Monster JUMP เก็บ logo ได้มากสุด 3 ครั้ง/ วัน
- 2. ผู้ร่วมกิจกรรมสามารถร่วมสนุกกิจกรรม Monster JUMP เก็บ logo และสามารถได้รับ คะแนนสะสมแต้มมากสด 15 แต้ม/วัน
- 3. logo 1 ชิ้นแทนคะแนน 1 คะแนน
- 4. ผู้ร่วมทิจกรรมจะได้รับคะแนนก็ต่อเมื่อเก็บ logo ได้
- 5. 1 เกมส์มีเวลาในการเล่น 30 วินาที
- 6. กิจกรรมดังกล่าวถือว่าผู้เข้าร่วมกิจกรรมได้ อ่านและเข้าใจเงื่อนไขวิธีการเล่นสิ่งของรางวัล และรายละเอียดเผิ่มเติมแล้วจึงยินยอมที่จะ ปฏิบัติตามข้อกำหนดในการเข้าร่วมกิจกรรม