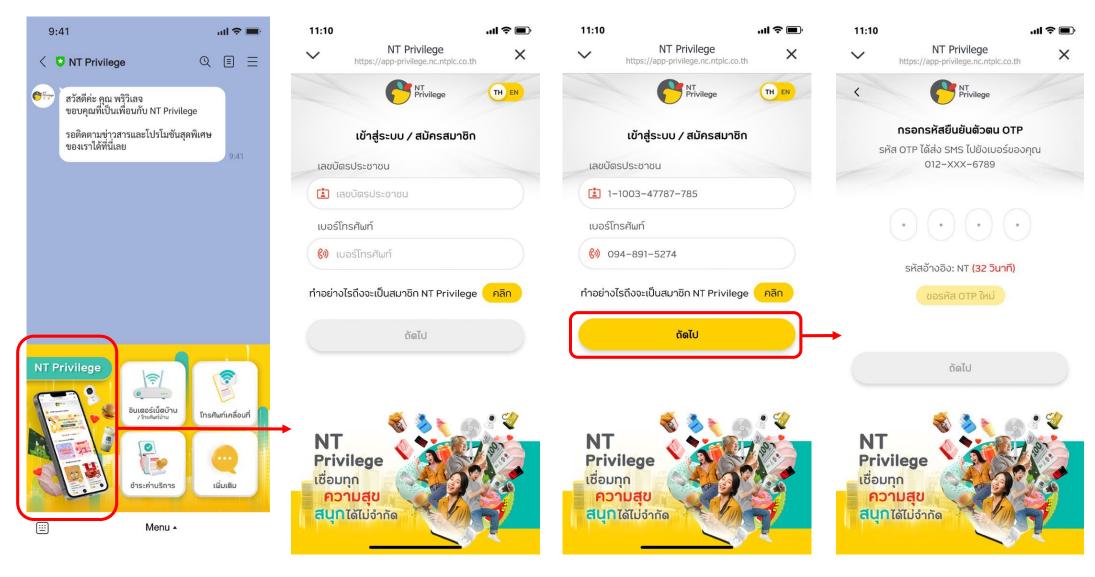

## ภาพรวม **ช่องทางการเป็นสมาชิก / เข้าใช้งาน** โครงการ NT Privilege Point Program

### ช่องทางเข้าใช้งาน NT Privilege จำนวน 9 ช่องทาง ดังนี้

#### ☐ LINE OA

1. LINE OA : NT Privilege (ช่องทางเดิม)

2. LINE OA: NT PLC

- 3. C-Internet Application (ช่องทางเดิม)
- 4. my E-service Application (ช่องทางเดิม)
- 5. NT Easy Life Application
- 6. NT Mobile Application

#### Website

- 7. Website NT Privilege (ช่องทางเดิม)
- 8. Website NT E-Service
- 9. Website NT Mobile: Pre-Paid.net

การเข้าใช้งานจากไลน์ (กรณีสมัครใช้งาน1)

การเข้าใช้งานจากไลน์ (กรณีสมัครใช้งาน2)

การเข้าใช้งานจากไลน์ (กรณีสมัครใช้งานพบว่าเป็นสมาชิก **E-Service** ไม่สมัครใช้งาน)

การเข้าใช้งานจากไลน์ (กรณีสมัครใช้งานพบว่าเป็นสมาชิก E-Service สมัครใช้งาน)

การเข้าใช้งานจากไลน์ (กรณีเข้าสู่ระบบ กรณียอมรับ PDPA แล้ว)

การเข้าใช้งานจากไลน์ (กรณีเข้าสู่ระบบ กรณียังไม่ยอมรับ PDPA แล้ว)