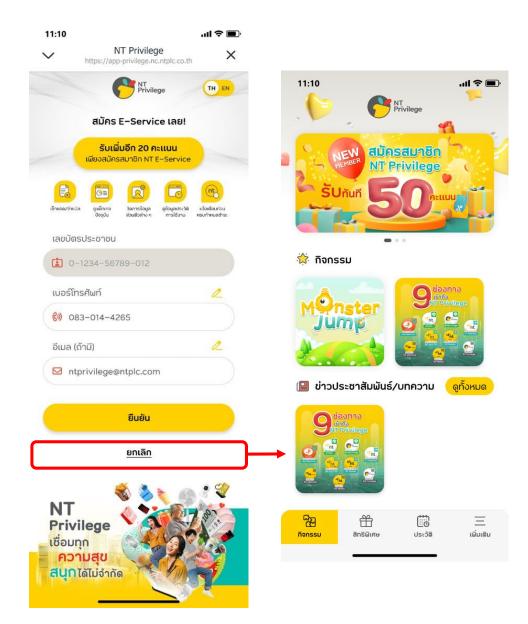

#### Website

- 7. Website NT Privilege (ช่องทางเดิม)
- 8. Website NT E-Service
- 9. Website NT Mobile: Pre-Paid.net

การเข้าใช้งานจากไลน์ (กรณีสมัครใช้งาน1)

การเข้าใช้งานจากไลน์ (กรณีสมัครใช้งาน2)

การเข้าใช้งานจากไลน์ (กรณีสมัครใช้งานพบว่าเป็นสมาชิก **E-Service** ไม่สมัครใช้งาน)

การเข้าใช้งานจากไลน์ (กรณีสมัครใช้งานพบว่าเป็นสมาชิก E-Service สมัครใช้งาน)

การเข้าใช้งานจากไลน์ (กรณีเข้าสู่ระบบ กรณียอมรับ PDPA แล้ว)

การเข้าใช้งานจากไลน์ (กรณีเข้าสู่ระบบ กรณียังไม่ยอมรับ PDPA แล้ว)