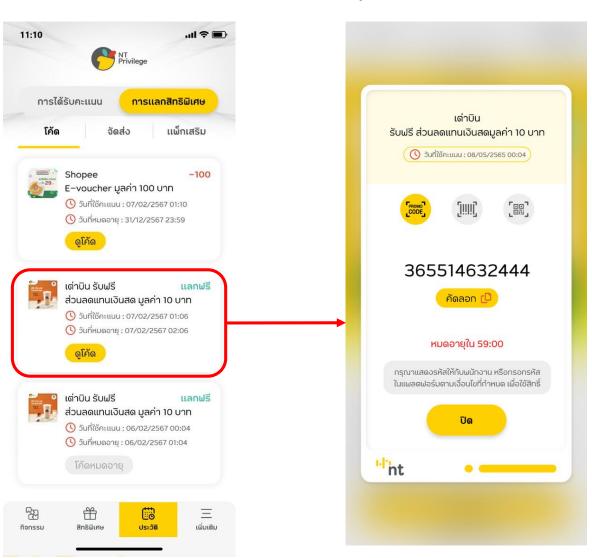

### หน้าสิทธิพิเศษ และการค้นหาของรางวัล

หน้าสิทธิพิเศษ → แลกฝรี มีทั้งคูปองโค้ดและจัดส่ง

หน้าสิทธิพิเศษ ightarrow แลกคะแนน

หน้าสิทธิพิเศษ → แลกคะแนน หมวดหมู่ต่าง ๆ

หมวดหมู่ร้านค้าท้องถิ่น

11:10 NT Privilege 1,278 คะแนน แลกฟรี แลกคะแนน อิเล็คทรอนิคส์ ร้านค้าท้องถึ่ บริการ NT Smart Air Purifier A1 **Smart Robot** 2200 3000 กิจกรรม สิทธิพิเศษ ประวัติ ເພີ່ນເຄັນ

หน้าสิทธิพิเศษ → แลกฟรี คูปองโค้ด (2)

หน้าสิทธิพิเศษ → แลกคะแนน คูปองโค้ด (1)

หน้าสิทธิพิเศษ → แลกคะแนน คูปองโค้ด (2)

หน้าสิทธิพิเศษ → แลกคะแนน จัดส่ง

หน้าสิทธิเมิเศษ $\rightarrow$  แลกคะแนน โอนคะแนน

หน้าประวัติ o ประวัติการได้รับคะแนน หน้าประวัติ o ประวัติการแลกสิทธิ**ต**ูเศษ