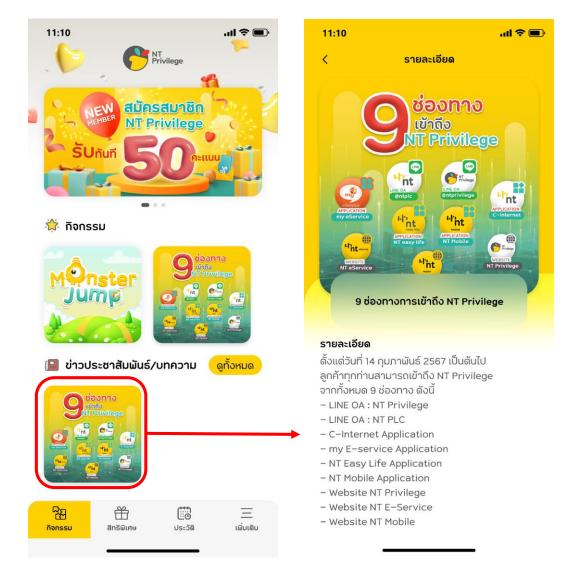

### ช่องทางเข้าใช้งาน NT Privilege จำนวน 9 ช่องทาง ดังนี้

#### ตั้งแต่วันที่ 14 กุมภาพันธ์ 2567 เป็นต้นไป ลูกค้าทุกท่านสามารถเข้าถึง NT Privilege จากทั้งหมด 9 ช่องทาง ดังนี้

- LINE OA: NT Privilege
- LINE OA: NT PLC

รายละเอียด

- C-Internet Application
- my E-service Application
- NT Easy Life Application
- NT Mobile Application
- Website NT Privilege
- Website NT E-Service
- Website NT Mobile