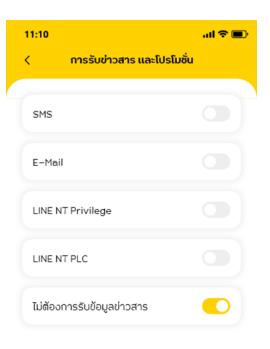

สิทธิเมิเศษ $\rightarrow$  แลกคะแนน โอนคะแนน





หน้าประวัติ o ประวัติการได้รับคะแนน หน้าประวัติ o ประวัติการแลกสิทธิ**ต**ูเศษ



หน้าประวัติ → ประวัติการแลกสิทธิฏิเศษ แบบคูปองโค้ด แลกคะแนน







หน้าประวัติ → ประวัติการแลกสิทธิฏิเศษ แบบคูปองโค้ด แลกฝรี







หน้าประวัติ → ประวัติการแลกสิทธิฒิเศษ แบบคูปองโค้ด หมดอายุ



หน้าประวัติ → ประวัติการแลกสิทธิฒิเศษ แบบจัดส่ง





หน้าเพิ่มเติม → ส่วนแสดงข้อมูลคูปองพร้อมใช้และของรางวัลจัดส่ง



หน้าเพิ่มเติม → ส่วนแสดงข้อมูลคะแนน



### หน้าเพิ่มเติม → การแก้ไขโปรไฟล์ NT Privilege







### หน้าเพิ่มเติม $\rightarrow$ การแก้ไขโปรไฟล์ NT E-Service





### หน้าเพิ่มเติม → การจัดการที่อยู่











การเผิ่มที่อยู่

การแก้ไขที่อยู่

การลบที่อยู่

### หน้าเพิ่มเติม → การแสดงบริการทั้งหมด



### หน้าเพิ่มเติมightarrowการรับข่าวสารและโปรโมชัน







### หน้าเพิ่มเติม → การเปลี่ยนภาษา



### หน้าเพิ่มเติมightarrow เงื่อนไขการรับสิทธิ์





- ลูกค้า postpaid ได้รับ Point เมื่อชำระยอดค่า บริการเต็มจำนวน 25 บาท เศษที่เหลือรอทบครั้งดัดไป
- กรณีลูกค้า postpaid ชำระค่าบริการเต็มจำนวน ในเวลาที่กำหนด รับคะแนนเพิ่ม 5 point ลูกค้า prepaid ได้รับ Point จากยอดค่าใช้บริการ สะสมในแต่ละเดือน โดยจะได้รับ point ภายใน วันที่ 15 ของเดือนถัดไป เช่น ค่าใช้บริการเดือนพฤศจิกายน ได้ รับคะแนนในวันที่ 15 ธันวาคม
- คะแนนมีอายุใช้งานถึง วันที่ 31 ธ.ค. 2567

### หน้าเพิ่มเติม $\rightarrow$ นโยบายความเป็นส่วนตัว





### หน้าเพิ่มเติม → ช่องทางการติดต่อ







# ด้านบริหารจัดการ ของรางวัล

## สิทธิพิเศษสำหรับสมาชิก NT Privilege Point Program









## สิทธิพิเศษสำหรับสมาชิก NT Privilege Point Program

### ตัวอย่างรายการกลุ่มของรางวัล



















ตัวอย่าง