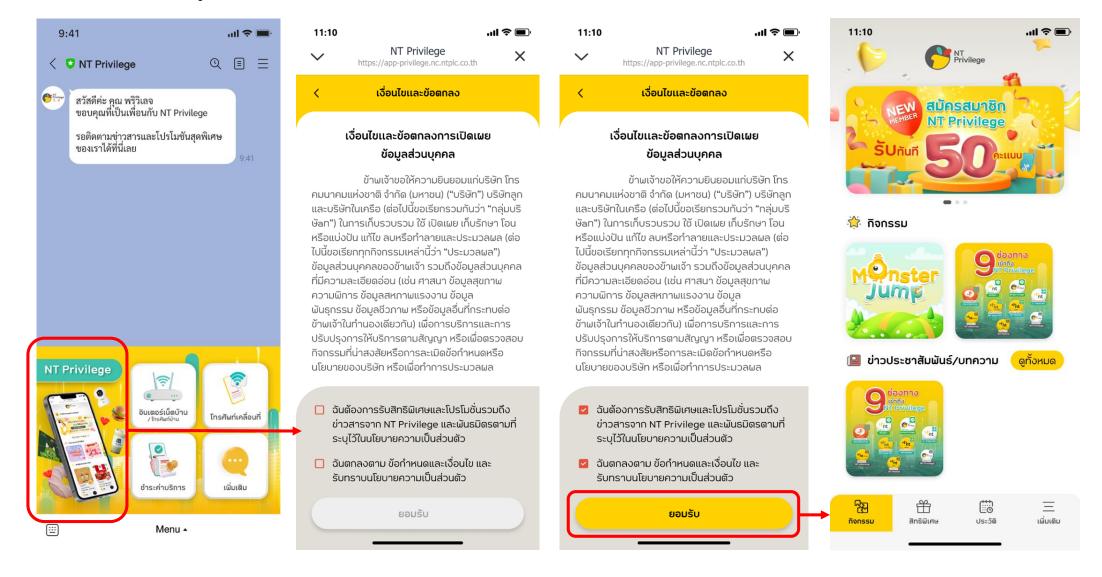

#### Website

- 7. Website NT Privilege (ช่องทางเดิม)
- 8. Website NT E-Service
- 9. Website NT Mobile: Pre-Paid.net

การเข้าใช้งานจากไลน์ (กรณีสมัครใช้งาน1)

การเข้าใช้งานจากไลน์ (กรณีสมัครใช้งาน2)

การเข้าใช้งานจากไลน์ (กรณีสมัครใช้งานพบว่าเป็นสมาชิก **E-Service** ไม่สมัครใช้งาน)

การเข้าใช้งานจากไลน์ (กรณีสมัครใช้งานพบว่าเป็นสมาชิก E-Service สมัครใช้งาน)

การเข้าใช้งานจากไลน์ (กรณีเข้าสู่ระบบ กรณียอมรับ PDPA แล้ว)

การเข้าใช้งานจากไลน์ (กรณีเข้าสู่ระบบ กรณียังไม่ยอมรับ PDPA แล้ว)