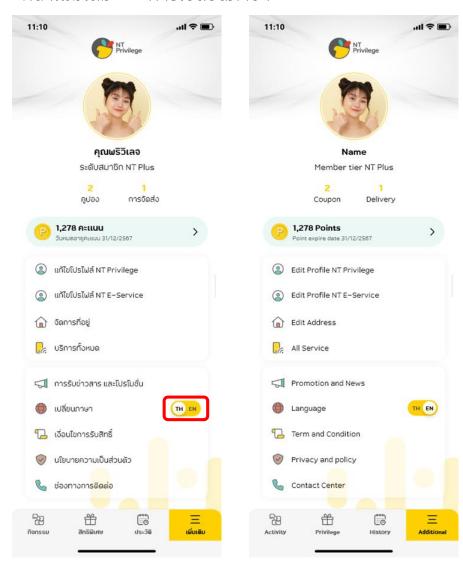

### หน้าเพิ่มเติม → การแก้ไขโปรไฟล์ NT Privilege

### หน้าเพิ่มเติม $\rightarrow$ การแก้ไขโปรไฟล์ NT E-Service

### หน้าเพิ่มเติม → การเปลี่ยนภาษา